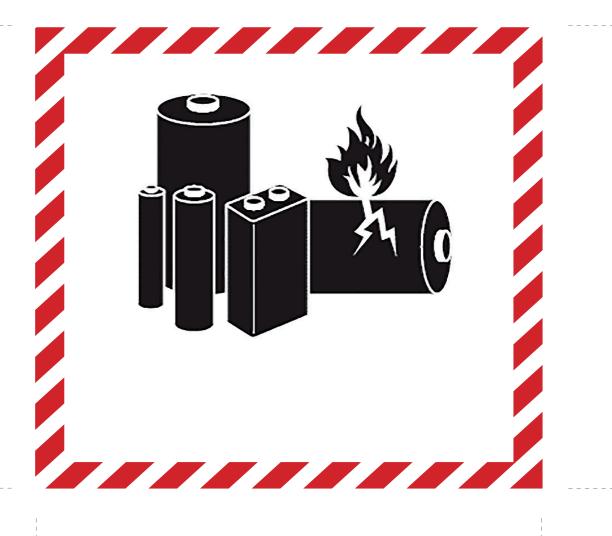

## LITHIUM BATTERY MARK

for lithium cells and batteries as per ICAO TI / IATA DGR according to Section IB or Section II of the Packing Instructions 965 - 970 and as per ADR and IMDG Code according to Special Provision 188

| 1                                                                                                                                                | In the top field enter the letters "UN" followed by the UN number.                                                         |                                                                                                                                                                     |  |
|--------------------------------------------------------------------------------------------------------------------------------------------------|----------------------------------------------------------------------------------------------------------------------------|---------------------------------------------------------------------------------------------------------------------------------------------------------------------|--|
|                                                                                                                                                  | Die Markierung muss folgendes enthalten:                                                                                   |                                                                                                                                                                     |  |
|                                                                                                                                                  | "UN 3090"                                                                                                                  | for lithium metal cells and batteries                                                                                                                               |  |
|                                                                                                                                                  | "UN 3091"                                                                                                                  | for lithium metal cells and batteries contained in equipment or packed with equipment<br>or for the combination of contained in equipment and packed with equipment |  |
|                                                                                                                                                  | "UN 3480"                                                                                                                  | for lithium ion cells and batteries                                                                                                                                 |  |
|                                                                                                                                                  | "UN 3481"                                                                                                                  | for lithium metal cells and batteries contained in equipment or packed with equipment<br>or for the combination of contained in equipment and packed with equipment |  |
| 2                                                                                                                                                | Enter a telephone number for further information in the bottom field. This number must be including area and country code. |                                                                                                                                                                     |  |
| 3                                                                                                                                                | Cut out the lithium battery mark after printing along the dotted line.                                                     |                                                                                                                                                                     |  |
| 4                                                                                                                                                | Affix the lithium battery mark on one side of the package.                                                                 |                                                                                                                                                                     |  |
|                                                                                                                                                  |                                                                                                                            |                                                                                                                                                                     |  |
| The mark must be at least 120 mm x 110 mm in size. For smaller packages where the standard mark does not fit on one side of the package the mark |                                                                                                                            |                                                                                                                                                                     |  |

- may be reduced to 105 mm x 74 mm (See example on Page 2).
- Please check the dimensions after printing since printer settings might cause variations.