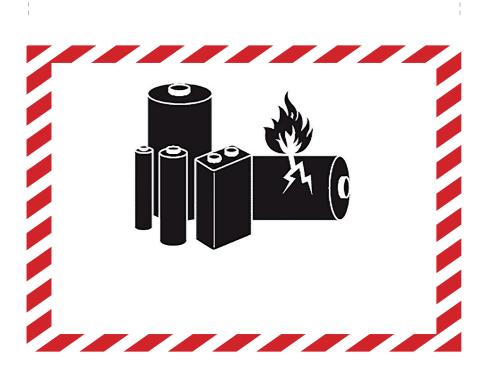

## LITHIUM BATTERY MARK

for lithium cells and batteries as per ICAO TI / IATA DGR according to Section IB or Section II of the Packing Instructions 965 - 970 and as per ADR and IMDG Code according to Special Provision 188

| 1                                                                                                                                                | In the top field enter the letters "UN" followed by the UN number.                                                         |                                                                                                                                                                     |  |
|--------------------------------------------------------------------------------------------------------------------------------------------------|----------------------------------------------------------------------------------------------------------------------------|---------------------------------------------------------------------------------------------------------------------------------------------------------------------|--|
|                                                                                                                                                  | Die Markierung muss folgendes enthalten:                                                                                   |                                                                                                                                                                     |  |
|                                                                                                                                                  | "UN 3090"                                                                                                                  | for lithium metal cells and batteries                                                                                                                               |  |
|                                                                                                                                                  | "UN 3091"                                                                                                                  | for lithium metal cells and batteries contained in equipment or packed with equipment<br>or for the combination of contained in equipment and packed with equipment |  |
|                                                                                                                                                  | "UN 3480"                                                                                                                  | for lithium ion cells and batteries                                                                                                                                 |  |
|                                                                                                                                                  | "UN 3481"                                                                                                                  | for lithium metal cells and batteries contained in equipment or packed with equipment<br>or for the combination of contained in equipment and packed with equipment |  |
| 2                                                                                                                                                | Enter a telephone number for further information in the bottom field. This number must be including area and country code. |                                                                                                                                                                     |  |
| 3                                                                                                                                                | Cut out the lithium battery mark after printing along the dotted line.                                                     |                                                                                                                                                                     |  |
| 4                                                                                                                                                | Affix the lithium battery mark on one side of the package.                                                                 |                                                                                                                                                                     |  |
|                                                                                                                                                  |                                                                                                                            |                                                                                                                                                                     |  |
| The mark must be at least 120 mm x 110 mm in size. For smaller packages where the standard mark does not fit on one side of the package the mark |                                                                                                                            |                                                                                                                                                                     |  |

- may be reduced to 105 mm x 74 mm (See example on Page 2).
- Please check the dimensions after printing since printer settings might cause variations.